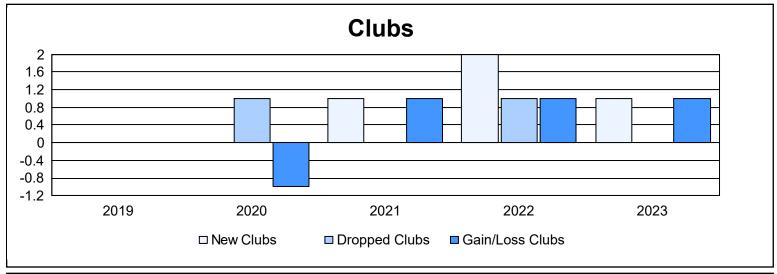

District 103 C

As of June 2023 Cumulative

| Year      | New<br>Clubs | Dropped<br>Clubs | Gain/<br>Loss<br>Clubs | New<br>Members | Charter<br>Members | Reinstate<br>Members | Transfer<br>Members | Total<br>Member<br>Added | Total<br>Members<br>Dropped | Gain/<br>Loss<br>Members |
|-----------|--------------|------------------|------------------------|----------------|--------------------|----------------------|---------------------|--------------------------|-----------------------------|--------------------------|
| 2018-2019 | 0            | 0                | 0                      | 114            | 0                  | 5                    | 15                  | 134                      | 174                         | -40                      |
| 2019-2020 | 0            | 1                | -1                     | 86             | 0                  | 1                    | 12                  | 99                       | 141                         | -42                      |
| 2020-2021 | 1            | 0                | 1                      | 82             | 21                 | 5                    | 9                   | 117                      | 175                         | -58                      |
| 2021-2022 | 2            | 1                | 1                      | 113            | 62                 | 5                    | 19                  | 199                      | 232                         | -33                      |
| 2022-2023 | 1            | 0                | 1                      | 107            | 21                 | 5                    | 17                  | 150                      | 218                         | -68                      |
| Average   | 1            | 0                | 0                      | 100            | 21                 | 4                    | 14                  | 140                      | 188                         | -48                      |