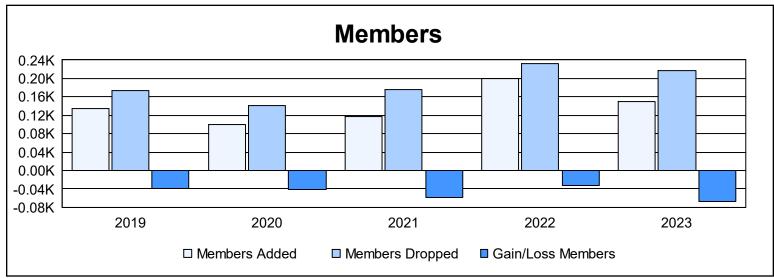

District 103 C

As of June 2023 Cumulative

| Year      | New<br>Clubs | Dropped<br>Clubs | Gain/<br>Loss<br>Clubs | New<br>Members | Charter<br>Members | Reinstate<br>Members | Transfer<br>Members | Total<br>Member<br>Added | Total<br>Members<br>Dropped | Gain/<br>Loss<br>Members |
|-----------|--------------|------------------|------------------------|----------------|--------------------|----------------------|---------------------|--------------------------|-----------------------------|--------------------------|
| 2018-2019 | 0            | 0                | 0                      | 114            | 0                  | 5                    | 15                  | 134                      | 174                         | -40                      |
| 2019-2020 | 0            | 1                | -1                     | 86             | 0                  | 1                    | 12                  | 99                       | 141                         | -42                      |
| 2020-2021 | 1            | 0                | 1                      | 82             | 21                 | 5                    | 9                   | 117                      | 175                         | -58                      |
| 2021-2022 | 2            | 1                | 1                      | 113            | 62                 | 5                    | 19                  | 199                      | 232                         | -33                      |
| 2022-2023 | 1            | 0                | 1                      | 107            | 21                 | 5                    | 17                  | 150                      | 218                         | -68                      |
| Average   | 1            | 0                | 0                      | 100            | 21                 | 4                    | 14                  | 140                      | 188                         | -48                      |